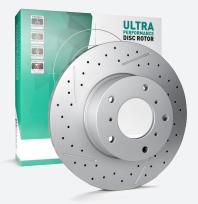

### DISC ROTORS WITH ULTRACOAT Z360° PROTECTION

Our exclusive surface coating, Ultracoat Z360®, is applied to all new Protex rotors for anti-corrosion protection and quicker fitting.

**ULTRA** 

**ULTRA PERFORMANCE** 