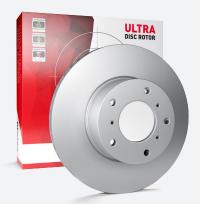

# OUR MOST ADVANCED

### DISC ROTORS WITH ULTRACOAT Z360° PROTECTION

Our exclusive surface coating, Ultracoat Z360®, is applied to all new Protex rotors for anti-corrosion protection and quicker fitting.

**ULTRA** 

**ULTRA PERFORMANCE** 